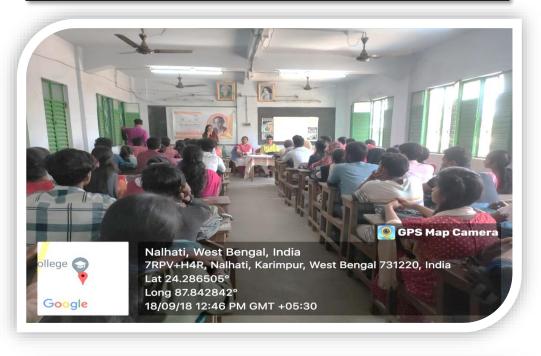

An initiative of Department of Bengali & IQAC, Hiralal Bhakat College, Nalhati, Birbhum

State Level Seminar on 'NARAYAN GANGOPADHYAY:MANANE O SAHITYA' Date-September 18,2018

Place- Department Of Bengali Hiralal Bhakat College, Nalhati,Birbhum

### **Seminar Report**