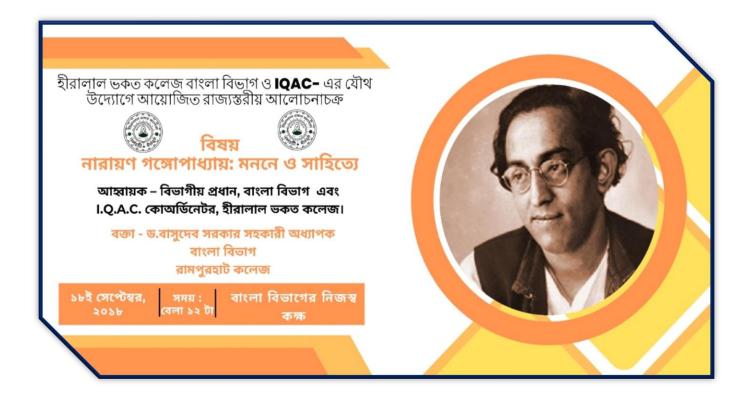

An initiative of Department of Bengali & IQAC, Hiralal Bhakat College, Nalhati, Birbhum

State Level Seminar on 'NARAYAN GANGOPADHYAY:MANANE O SAHITYA' Date-September 18,2018

Place- Department Of Bengali Hiralal Bhakat College, Nalhati,Birbhum

Time-12:00 A.M. (IST)

- 1. The seminar will be held on Narayan Gangopadhyay and the title of the seminar will "নারায়ণ গঙ্গোপাধ্যায়: মননে ও সাহিত্যে".
- 2. The seminar will collaborate with the IQAC of the college.
- 3. An organizing committee of the seminar has been formed.
- 4. A letter to be prepared for the invitation of the Keynote Speaker Dr. Basudeb Sarkar, Assistant Professor, Department of Bengali, Rampurhat College.
- 5. A flyer to be prepared on the topic of the seminar.
- 6. The decision regarding the Date (18.09.2018), Time (12 noon) and Venue (at Department of Bengali) of the seminar has been taken.
- 7. An estimated budget has been prepared for the seminar.