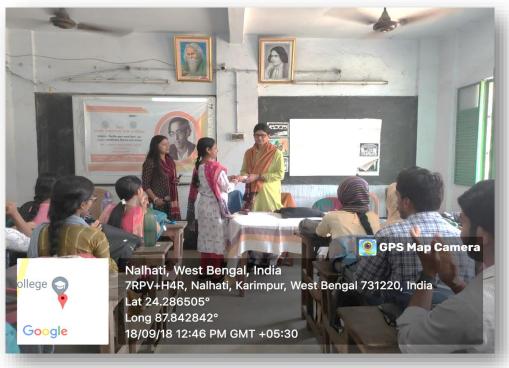

An initiative of Department of Bengali & IQAC, Hiralal Bhakat College, Nalhati, Birbhum

State Level Seminar on 'NARAYAN GANGOPADHYAY:MANANE O SAHITYA' Date-September 18,2018

Place- Department Of Bengali Hiralal Bhakat College, Nalhati,Birbhum

- 1. The seminar will be held on Narayan Gangopadhyay and the title of the seminar will "নারায়ণ গঙ্গোপাধ্যায়: মননে ও সাহিত্যে".
- 2. The seminar will collaborate with the IQAC of the college.
- 3. An organizing committee of the seminar has been formed.
- 4. A letter to be prepared for the invitation of the Keynote Speaker Dr. Basudeb Sarkar, Assistant Professor, Department of Bengali, Rampurhat College.
- 5. A flyer to be prepared on the topic of the seminar.
- 6. The decision regarding the Date (18.09.2018), Time (12 noon) and Venue (at Department of Bengali) of the seminar has been taken.
- 7. An estimated budget has been prepared for the seminar.