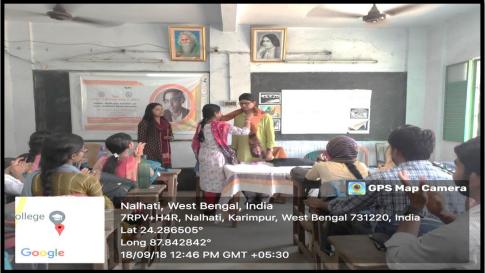

An initiative of Department of Bengali & IQAC, Hiralal Bhakat College, Nalhati, Birbhum

State Level Seminar on 'NARAYAN GANGOPADHYAY:MANANE O SAHITYA' Date-September 18,2018

Place- Department Of Bengali Hiralal Bhakat College, Nalhati,Birbhum

### **Seminar Report**